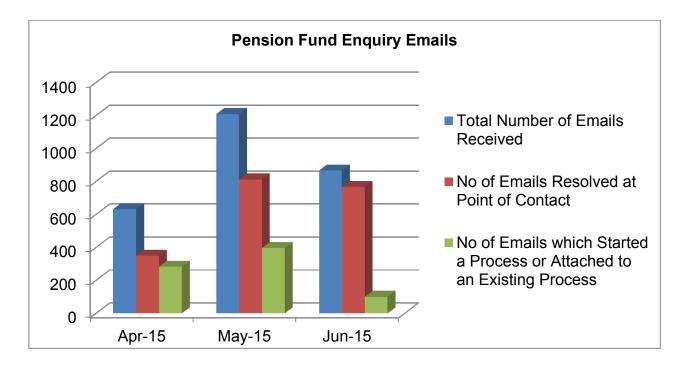

|                                          | April 2015 | May 2015 | June 2015 |
|------------------------------------------|------------|----------|-----------|
| Total Number of Emails received          | 632        | 1208     | 866       |
| Number of Emails resolved at point of    |            |          |           |
| contact                                  | 350        | 812      | 766       |
| Number of Emails which started a process |            |          |           |
| or attached to an existing process       | 282        | 396      | 100       |