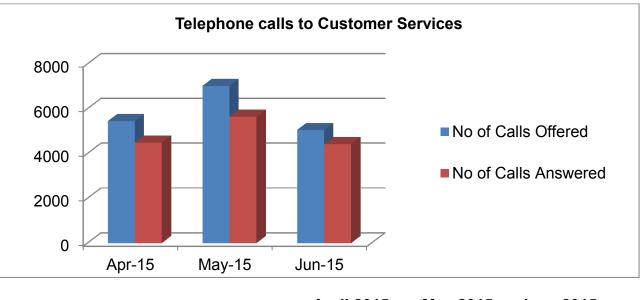

## Customer Services Statistics 1 April 2015 to 30 June 2015

|                                          | April 2015 | May 2015 | June 2015 |
|------------------------------------------|------------|----------|-----------|
| No of Calls Offered                      | 5439       | 7012     | 5045      |
| No of Calls Answered                     | 4484       | 5441     | 4415      |
| Answer Rate                              | 83%        | 78%      | 88%       |
| Calls answered at first point of contact | 99.2%      | 98.7%    | 98.8%     |